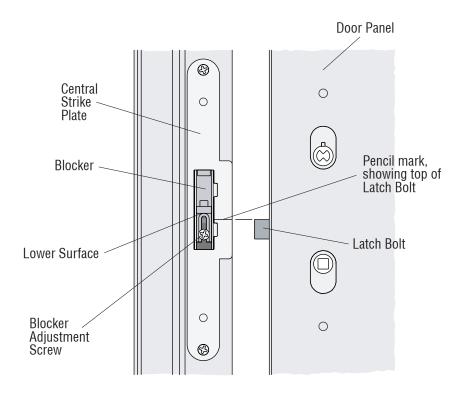

### 1. Blocker Adjustment

Blocker adjustment for double doors only. For single doors proceed to **Step 2**.

- Make a pencil mark where top of Latch Bolt strikes Central Strike Plate.
- Loosen Blocker Adjustment Screw.
- Slide Blocker up or down so Lower Surface of Blocker lines up with pencil mark.
- Tighten Blocker Adjustment Screw.
- Close and lock both door panels.