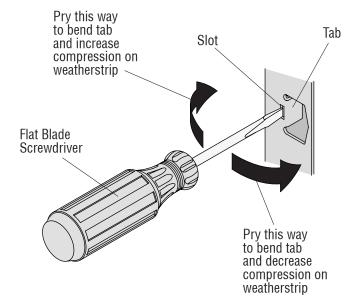

### 2. Tab Adjustment

• Adjust tabs in *Central Strike Plate* and *Hook Bolt Strike Plates* to achieve adequate weatherstrip compression using a flat blade screwdriver.

Central Strike Plate (Double Inswing)