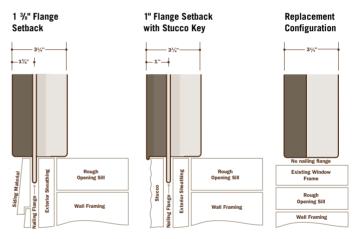

## **FRAME OPTIONS**

For more information visit: andersenwindows.com/100series

<sup>\*</sup>Curved specialty windows are not available in custom sizes.

<sup>&</sup>quot;ENERGY STAR" is a registered trademark of the U.S. Environmental Protection Agency. "Andersen" and all other marks where denoted are trademarks of Andersen Corporation.