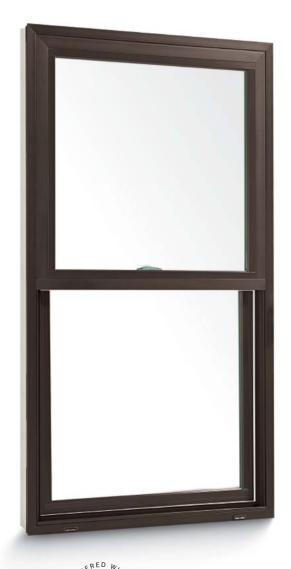

# A LOT TO LIKE AT A LIKABLE PRICE.

Andersen® 100 Series windows and patio doors give you the durability, energy efficiency and beauty that has made Andersen the most trusted brand in the industry.

## **WINDOW & DOOR TYPES**

- Single-hung windows
- Casement windows
- Awning windows
- Gliding windows
- Specialty windows
- Gliding patio doors

Andersen 100 Series windows and patio doors are available in custom sizes.\*